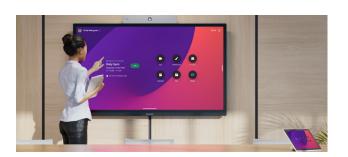

### Smarter collaboration and conferencing with Cisco

Connect your Sharp/NEC displays with Cisco collaboration devices using just one cable. It's an easy way to upgrade your meetings and streamline the way you connect with your colleagues. With this plug-and-play solution, you can enjoy the best possible communications experience with pre-configured colour settings and low latency for true lip-sync optimisation on video calls. The integrated auto-switch source detection for incoming calls makes sure you'll never miss a call during a meeting again.

## Benefits of combining Sharp/NEC displays with Cisco collaboration devices

- Plug & play setup via 1x HDMI cable to the screen
- Auto input change for incoming calls
- Low latency mode for better lip sync
- Optimized colour pre-set for presentation and video conferencing
- Switch off/on the display automatically