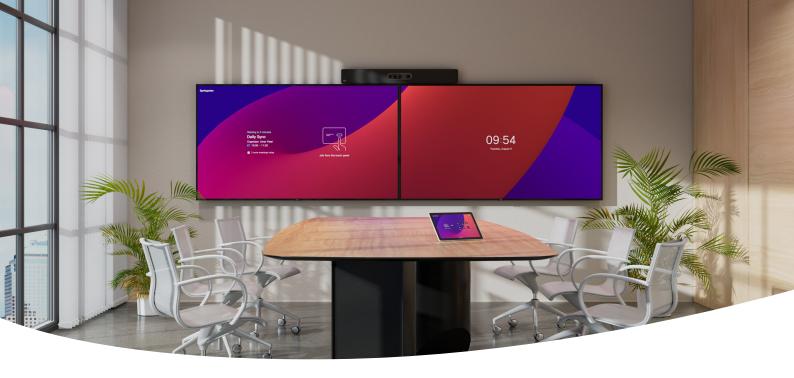

### Smarter collaboration and conferencing with Cisco

Connect your Sharp/NEC displays with Cisco collaboration devices using just one cable. It's an easy way to upgrade your meetings and streamline the way you connect with your colleagues. With this plug-and-play solution, you can enjoy the best possible communications experience with pre-configured colour settings and low latency for true lip-sync optimisation on video calls. The integrated auto-switch source detection for incoming calls makes sure you'll never miss a call during a meeting again.

## Benefits of combining Sharp/NEC displays with Cisco collaboration devices

- Plug & play setup via 1x HDMI cable to the screen
- Auto input change for incoming calls
- Low latency mode for better lip sync
- Optimized colour pre-set for presentation and video conferencing
- Switch off/on the display automatically

#### Cisco verified Sharp/NEC interactive displays

Sharp PN -LA652 / PN -LA752 / PN -LA862

With professional brightness and haze levels, you can now let the daylight into your meeting without compromising picture quality or clarity. Sharp/NEC displays, with high quality standards and the sleek design, provide a natural match to the Cisco Room Kits. The portfolio of certified screens fits any meeting scenario, which together with the Cisco collaboration devices, can bring video conference to rooms of all sizes, from huddle spaces to extra-large boardrooms and team rooms. The Cisco Touch 10 control unit makes starting and controlling your meeting environments intuitive and straightforward with just a touch of your finger. Think smarter meetings, smarter collaborations, and smarter presentations.